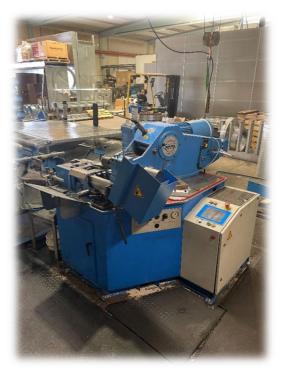

## Complete electrical rebuild of Spiro<sup>®</sup> Tubeformer 1602.

Your Tubeformer 1602 has served you well for many years and now it's the right time to give it some attention.

Take the opportunity to have our experienced Spiro<sup>®</sup> service engineers perform a complete electrical upgrade of your machine so that we together can continue our journey into the future with the latest technology.

## **Benefits**

- > State of the art touch screen with unique Spiro® HMI Control system.
- > Panel plate with easy symbols and buttons protected for rough environment.
- > Multilingual change language with only a button.
- > QR code download electrical drawing for your machine direct from display.
- > Prepared for Spiro<sup>®</sup> Connect our own developed entrance into Industry 4.0.
- > Prepared for Remote Access requires a Spiro® T-box.
- > Complete new electric cabinet with new PLC, Frequency Converter, transformers etc.
- > As option: Spiro<sup>®</sup> FLEX-control for ergonomic and easy access to all positions.