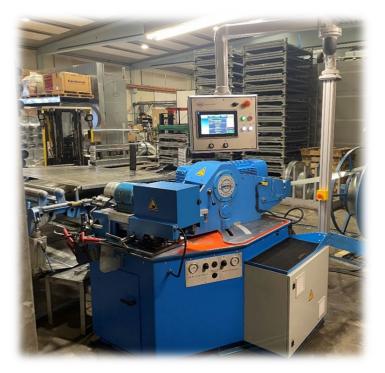

## Complete electrical rebuild of Spiro<sup>®</sup> Tubeformer 1602.

Your Tubeformer 1602 has served you well for many years and now it's the right time to give it some attention.

Take the opportunity to have our experienced Spiro<sup>®</sup> service engineers perform a complete electrical upgrade of your machine so that we together can continue our journey into the future with the latest technology.

## **Benefits**

- > State of the art touch screen with unique Spiro® HMI Control system.
- > Panel plate with easy symbols and buttons protected for rough environment.
- > Multilingual change language with only a button.
- > QR code download electrical drawing for your machine direct from display.
- > Prepared for Spiro<sup>®</sup> Connect our own developed entrance into Industry 4.0.
- > Prepared for Remote Access requires a Spiro® T-box.
- > Complete new electric cabinet with new PLC, Frequency Converter, transformers etc.
- > As option: Spiro<sup>®</sup> FLEX-control for ergonomic and easy access to all positions.